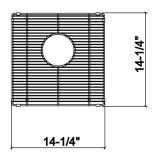

### **Specifications**

 $\begin{tabular}{lll} Model & 200926 \\ Collection & Grid \\ Compatible bowl dimension & 15" \times 15" \\ Overall dimensions & 14 1/2" \times 14 1/2" \times 1 \\ & 1/4" \end{tabular}$ 